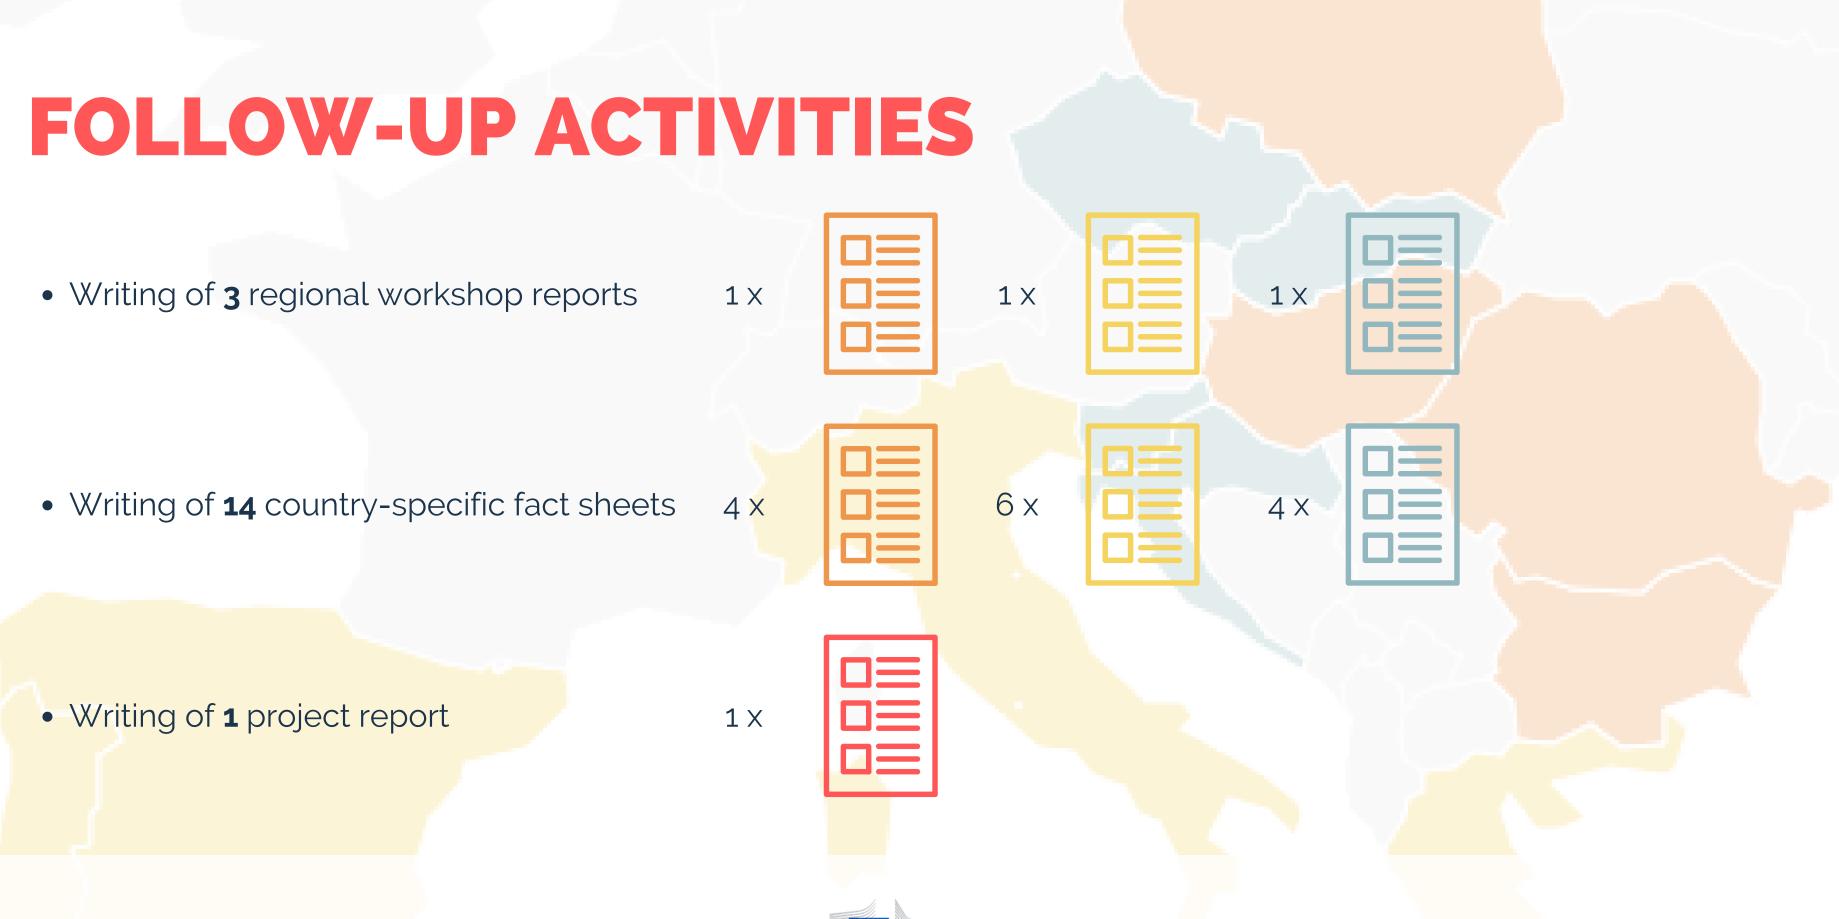

### In detail

- **14** targeted countries in the three regions;
- Survey collecting the priorities of the employers' organisations and the trade unions as well as their involvement in the European Semester process and how these priorities could be better articulated in future activities of HOSPEEM and EPSU:
- The insights gained from the survey will be put together in **14 country-specific fact sheets**, which will be presented and discussed at 3 regional workshops and 1 dissemination workshop.