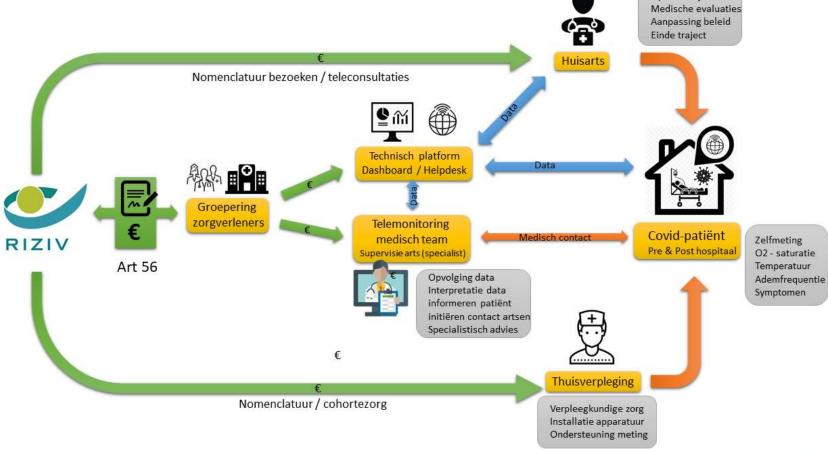

# The system

Opstart traject

### **Self-measurement of:**

- Oxygen saturation
- Temperature
- Heartrate
- Activity level
- Sleeping pattern
- Breathing frequency
- Other ...