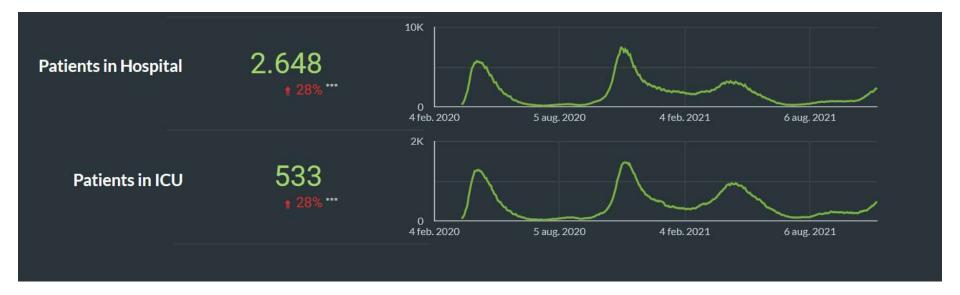

### The COVID context

The objective pre admission post admission

maintaining quality of care

ICURC

### The results

- 8 projects
- 20 hospitals involved
- 919 patients included (Sept 2021)
  - 405 pre admission
  - 514 post admission
- Largest issue: 24/7 monitoring
- Still active patients, numbers are increasing again
- 5 different platforms: